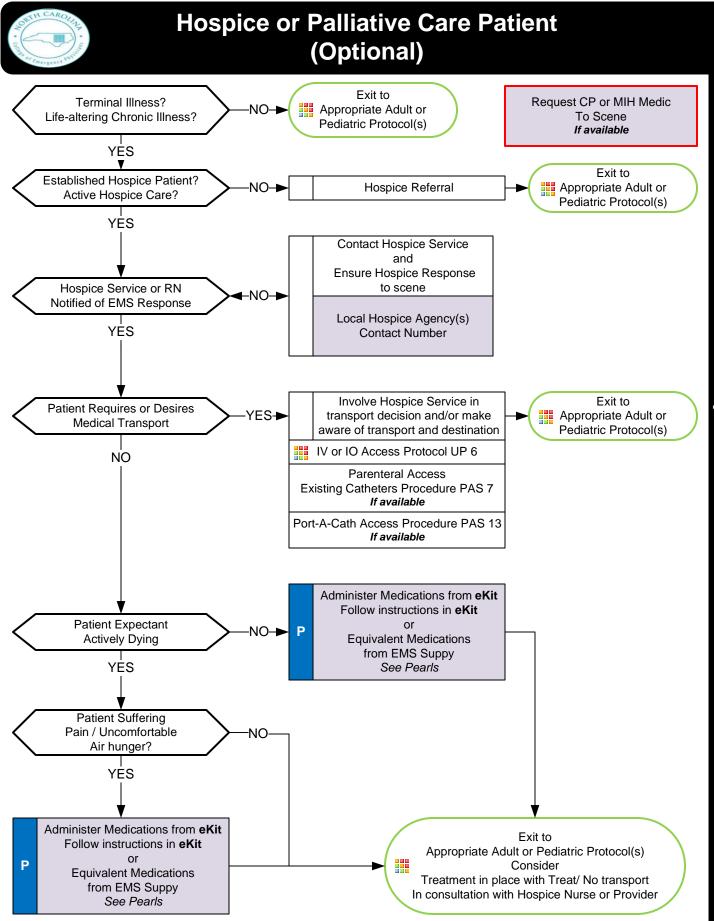

## Hospice or Palliative Care Patient (Optional)

| port-a-cath if ap<br>If using IM or SQ injectio<br>Consider using moderate<br>Opiate tolerant p<br>per day<br>Examples of opiate dosa<br>40 mg/day of Ox<br>25 mcg/hr Fenta<br>200 mg/day of Ta<br>Suboxone<br>Consider total use of mu<br>of total daily opi<br>Anxiety / Agitation:                                        | are not available. Plo<br>opropriate equipment<br>ons, delay repeat do<br>te / severe dose in op<br>patients have typica<br>/ (60 OME (Oral Morp<br>ages equivalent to 60<br>xycodone<br>anyl Transdermal<br>Tapentadol<br>ultiple types of opiat<br>iate use, treat with a<br>Severity<br>d / Moderate                                                                                                                                                    | 2 mg q 15<br>2 mg q 15<br>2 mg q 15<br>2 mg q 15<br>2 mg q 15<br>C lines may be<br>t is available an<br>sing by 30 minu<br>piate tolerant pa<br>I daily dose of r<br>ohine Equivalen<br>0 mg of oral Mo                                                                                                                                                                                                                                                                                                                                                                                                                                                                                                                                                                                                                                                                                                                                                                                                                                                                                                                                                                                                                                                                                                                                                                                                                                                                                                                                                                                                                                                                                                                                                                                                                                                                                                                                                                                                                                                                                                                                                                                                                                                                                                                                                                                                                                                                                                                                                                                                                                                        | e accessed<br>and provider<br>utes to prev<br>atients:<br>narcotic is e<br>nts).<br><u>prphine:</u><br>60<br>15<br>16<br>about the pa                                             | for use by EMS with<br>is trained.<br>/ent dose stacking.<br>equivalent to ≥ 60 n<br>mg/day Hydrocodo<br>mg/day of Methado<br>mg/day of Oxymor<br>atient's level of opia<br>te.<br>Medication | 25 mc<br>25 mc<br>tive medicat<br>h sterile tec<br>ng of oral M<br>one<br>one<br>phone | e, or amount                                                                                                   |
|------------------------------------------------------------------------------------------------------------------------------------------------------------------------------------------------------------------------------------------------------------------------------------------------------------------------------|------------------------------------------------------------------------------------------------------------------------------------------------------------------------------------------------------------------------------------------------------------------------------------------------------------------------------------------------------------------------------------------------------------------------------------------------------------|----------------------------------------------------------------------------------------------------------------------------------------------------------------------------------------------------------------------------------------------------------------------------------------------------------------------------------------------------------------------------------------------------------------------------------------------------------------------------------------------------------------------------------------------------------------------------------------------------------------------------------------------------------------------------------------------------------------------------------------------------------------------------------------------------------------------------------------------------------------------------------------------------------------------------------------------------------------------------------------------------------------------------------------------------------------------------------------------------------------------------------------------------------------------------------------------------------------------------------------------------------------------------------------------------------------------------------------------------------------------------------------------------------------------------------------------------------------------------------------------------------------------------------------------------------------------------------------------------------------------------------------------------------------------------------------------------------------------------------------------------------------------------------------------------------------------------------------------------------------------------------------------------------------------------------------------------------------------------------------------------------------------------------------------------------------------------------------------------------------------------------------------------------------------------------------------------------------------------------------------------------------------------------------------------------------------------------------------------------------------------------------------------------------------------------------------------------------------------------------------------------------------------------------------------------------------------------------------------------------------------------------------------------------|-----------------------------------------------------------------------------------------------------------------------------------------------------------------------------------|-----------------------------------------------------------------------------------------------------------------------------------------------------------------------------------------------|----------------------------------------------------------------------------------------|----------------------------------------------------------------------------------------------------------------|
| administration a<br>port-a-cath if ap<br>If using IM or SQ injectio<br>Consider using moderate<br>Opiate tolerant p<br>per day<br>Examples of opiate dosa<br>40 mg/day of Ox<br>25 mcg/hr Fenta<br>200 mg/day of Ta<br>Suboxone<br>Consider total use of mu<br>of total daily opi<br>Anxiety / Agitation:                    | Moderate         Severe         Titration         with IM injection, IM         are not available. PIC         opropriate equipmen         ons, delay repeat do         te / severe dose in op         patients have typical         (60 OME (Oral Morp         ages equivalent to 60         xycodone         anyl Transdermal         Fapentadol         ultiple types of opiatiate         iate use, treat with a         Severity         d / Moderate | 4 r<br>8 r<br>2 mg q 15 | mg<br>mg<br>minutes IV<br>should only<br>e accessed<br>nd provider<br>utes to prev<br>atients:<br>narcotic is ents).<br>orphine:<br>60<br>15<br>16<br>about the pa                | for use by EMS with<br>is trained.<br>/ent dose stacking.<br>equivalent to ≥ 60 n<br>mg/day Hydrocodo<br>mg/day of Methado<br>mg/day of Oxymor<br>atient's level of opia<br>te.<br>Medication | tive medicat<br>h sterile tec<br>ng of oral M<br>one<br>one<br>phone                   | 50 mcg<br>100 mcg<br>cg q 15 minutes IV<br>tions or routes of<br>chniques. May acc<br>lorphine<br>e, or amount |
| administration a<br>port-a-cath if ap<br>ort-a-cath if ap<br>f using IM or SQ injectio<br>Consider using moderate<br>Opiate tolerant p<br>per day<br>Examples of opiate dosa<br>40 mg/day of Ox<br>25 mcg/hr Fenta<br>200 mg/day of Ta<br>Suboxone<br>Consider total use of mu<br>of total daily opi<br>Anxiety / Agitation: | Severe         Titration         with IM injection, IM         are not available. PIC         opropriate equipment         ons, delay repeat do         te / severe dose in op         patients have typical         v (60 OME (Oral Morg         ages equivalent to 60         xycodone         anyl Transdermal         Tapentadol         ultiple types of opiati         iate use, treat with a         Severity         d / Moderate                  | 8 r<br>2 mg q 15<br>administration<br>CC lines may be<br>t is available an<br>sing by 30 minu<br>piate tolerant pa<br>I daily dose of r<br>ohine Equivalen<br>0 mg of oral Mo                                                                                                                                                                                                                                                                                                                                                                                                                                                                                                                                                                                                                                                                                                                                                                                                                                                                                                                                                                                                                                                                                                                                                                                                                                                                                                                                                                                                                                                                                                                                                                                                                                                                                                                                                                                                                                                                                                                                                                                                                                                                                                                                                                                                                                                                                                                                                                                                                                                                                  | mg<br>minutes IV<br>should only<br>e accessed<br>nd provider<br>utes to prev<br>atients:<br>narcotic is e<br>nts).<br>0rphine:<br>60<br>15<br>16<br>about the pa<br>ose of opiate | for use by EMS with<br>is trained.<br>/ent dose stacking.<br>equivalent to ≥ 60 n<br>mg/day Hydrocodo<br>mg/day of Methado<br>mg/day of Oxymor<br>atient's level of opia<br>te.<br>Medication | tive medicat<br>h sterile tec<br>ng of oral M<br>one<br>one<br>phone                   | 100 mcg<br>cg q 15 minutes IV<br>tions or routes of<br>chniques. May acc<br>lorphine                           |
| administration a<br>port-a-cath if ap<br>If using IM or SQ injectio<br>Consider using moderate<br>Opiate tolerant p<br>per day<br>Examples of opiate dosa<br>40 mg/day of Ox<br>25 mcg/hr Fenta<br>200 mg/day of Ta<br>Suboxone<br>Consider total use of mu<br>of total daily opi<br>Anxiety / Agitation:                    | Titration         with IM injection, IM         are not available. Plo         opropriate equipment         ons, delay repeat do         te / severe dose in op         patients have typical         v (60 OME (Oral Morg         ages equivalent to 60         xycodone         anyl Transdermal         Tapentadol         ultiple types of opiatiate         iate use, treat with a         Severity         d / Moderate                              | 2 mg q 15<br>administration<br>CC lines may be<br>t is available an<br>sing by 30 minu<br>piate tolerant pa<br>I daily dose of r<br>ohine Equivalen<br>0 mg of oral Mo                                                                                                                                                                                                                                                                                                                                                                                                                                                                                                                                                                                                                                                                                                                                                                                                                                                                                                                                                                                                                                                                                                                                                                                                                                                                                                                                                                                                                                                                                                                                                                                                                                                                                                                                                                                                                                                                                                                                                                                                                                                                                                                                                                                                                                                                                                                                                                                                                                                                                         | minutes IV<br>should only<br>e accessed<br>nd provider<br>utes to prev<br>atients:<br>narcotic is e<br>nts).<br>orphine:<br>60<br>15<br>16<br>about the pa<br>ose of opiate       | for use by EMS with<br>is trained.<br>/ent dose stacking.<br>equivalent to ≥ 60 n<br>mg/day Hydrocodo<br>mg/day of Methado<br>mg/day of Oxymor<br>atient's level of opia<br>te.<br>Medication | tive medicat<br>h sterile tec<br>ng of oral M<br>one<br>one<br>phone                   | cg q 15 minutes IV<br>tions or routes of<br>chniques. May acc<br>lorphine                                      |
| administration a<br>port-a-cath if ap<br>ort-a-cath if ap<br>f using IM or SQ injectio<br>Consider using moderate<br>Opiate tolerant p<br>per day<br>Examples of opiate dosa<br>40 mg/day of Ox<br>25 mcg/hr Fenta<br>200 mg/day of Ta<br>Suboxone<br>Consider total use of mu<br>of total daily opi<br>Anxiety / Agitation: | with IM injection, IM<br>are not available. Plo<br>opropriate equipmen<br>ons, delay repeat do<br>te / severe dose in o<br>patients have typica<br>(60 OME (Oral Morp<br>ages equivalent to 60<br>xycodone<br>anyl Transdermal<br>Tapentadol<br>ultiple types of opiat<br>iate use, treat with a<br>Severity                                                                                                                                               | administration<br>CC lines may be<br>t is available an<br>sing by 30 minu<br>piate tolerant pa<br>I daily dose of r<br>ohine Equivalen<br>0 mg of oral Mo                                                                                                                                                                                                                                                                                                                                                                                                                                                                                                                                                                                                                                                                                                                                                                                                                                                                                                                                                                                                                                                                                                                                                                                                                                                                                                                                                                                                                                                                                                                                                                                                                                                                                                                                                                                                                                                                                                                                                                                                                                                                                                                                                                                                                                                                                                                                                                                                                                                                                                      | should only<br>e accessed<br>ind provider<br>utes to prev<br>atients:<br>narcotic is e<br>nts).<br>orphine:<br>60<br>15<br>16<br>about the pa<br>ose of opiate                    | for use by EMS with<br>is trained.<br>/ent dose stacking.<br>equivalent to ≥ 60 n<br>mg/day Hydrocodo<br>mg/day of Methado<br>mg/day of Oxymor<br>atient's level of opia<br>te.<br>Medication | tive medicat<br>h sterile tec<br>ng of oral M<br>one<br>one<br>phone                   | tions or routes of<br>hniques. May acc<br>lorphine<br>e, or amount                                             |
| administration a<br>port-a-cath if ap<br>If using IM or SQ injectio<br>Consider using moderate<br>Opiate tolerant p<br>per day<br>Examples of opiate dosa<br>40 mg/day of Ox<br>25 mcg/hr Fenta<br>200 mg/day of Ta<br>Suboxone<br>Consider total use of mu<br>of total daily opi<br>Anxiety / Agitation:                    | are not available. Plo<br>opropriate equipment<br>ons, delay repeat do<br>te / severe dose in op<br>patients have typica<br>/ (60 OME (Oral Morp<br>ages equivalent to 60<br>xycodone<br>anyl Transdermal<br>Tapentadol<br>ultiple types of opiat<br>iate use, treat with a<br>Severity<br>d / Moderate                                                                                                                                                    | CC lines may be<br><u>t is available an</u><br>sing by 30 minu<br><u>piate tolerant pa</u><br>I daily dose of r<br>ohine Equivalen<br><u>0 mg of oral Mo</u><br>es. If in doubt a                                                                                                                                                                                                                                                                                                                                                                                                                                                                                                                                                                                                                                                                                                                                                                                                                                                                                                                                                                                                                                                                                                                                                                                                                                                                                                                                                                                                                                                                                                                                                                                                                                                                                                                                                                                                                                                                                                                                                                                                                                                                                                                                                                                                                                                                                                                                                                                                                                                                              | e accessed<br>and provider<br>utes to prev<br>atients:<br>narcotic is e<br>nts).<br><u>orphine:</u><br>60<br>15<br>16<br>about the pa<br>ose of opiate                            | for use by EMS with<br>is trained.<br>/ent dose stacking.<br>equivalent to ≥ 60 n<br>mg/day Hydrocodo<br>mg/day of Methado<br>mg/day of Oxymor<br>atient's level of opia<br>te.<br>Medication | <u>h sterile tec</u><br>ng of oral M<br>one<br>one<br>phone                            | e, or amount                                                                                                   |
| port-a-cath if ap<br>If using IM or SQ injectio<br>Consider using moderate<br>Opiate tolerant p<br>per day<br>Examples of opiate dosa<br>40 mg/day of Ox<br>25 mcg/hr Fenta<br>200 mg/day of Ta<br>Suboxone<br>Consider total use of mu<br>of total daily opi<br>Anxiety / Agitation:                                        | bpropriate equipmen<br>ons, delay repeat do<br>te / severe dose in o<br>patients have typica<br>(60 OME (Oral Morp<br>ages equivalent to 6<br>xycodone<br>anyl Transdermal<br>Tapentadol<br>ultiple types of opiat<br>iate use, treat with a<br>Severity<br>d / Moderate                                                                                                                                                                                   | <u>t is available an</u><br>sing by 30 minu<br><u>piate tolerant pa</u><br>I daily dose of r<br>ohine Equivalen<br><u>0 mg of oral Mo</u><br>es. If in doubt a                                                                                                                                                                                                                                                                                                                                                                                                                                                                                                                                                                                                                                                                                                                                                                                                                                                                                                                                                                                                                                                                                                                                                                                                                                                                                                                                                                                                                                                                                                                                                                                                                                                                                                                                                                                                                                                                                                                                                                                                                                                                                                                                                                                                                                                                                                                                                                                                                                                                                                 | nd provider<br>utes to prev<br>atients:<br>narcotic is e<br>nts).<br>orphine:<br>60<br>15<br>16<br>about the pa<br>ose of opiate                                                  | vent dose stacking.<br>equivalent to ≥ 60 n<br>mg/day Hydrocodo<br>mg/day of Methado<br>mg/day of Oxymor<br>atient's level of opia<br>te.<br>Medication                                       | ng of oral M<br>one<br>one<br>phone                                                    | lorphine<br>e, or amount                                                                                       |
| If using IM or SQ injectio<br>Consider using moderate<br>Opiate tolerant p<br>per day<br>Examples of opiate dosa<br>40 mg/day of Ox<br>25 mcg/hr Fenta<br>200 mg/day of Ta<br>Suboxone<br>Consider total use of mu<br>of total daily opi<br>Anxiety / Agitation:<br>Mile<br>May repeat dose in 15 mi                         | ons, delay repeat do<br>te / severe dose in o<br>patients have typica<br>(60 OME (Oral Morp<br>ages equivalent to 6<br>xycodone<br>anyl Transdermal<br>Tapentadol<br>ultiple types of opiat<br>iate use, treat with a<br>Severity<br>d / Moderate                                                                                                                                                                                                          | sing by 30 minu<br><u>piate tolerant pa</u><br>I daily dose of r<br>ohine Equivalen<br><u>0 mg of oral Mo</u><br>es. If in doubt a                                                                                                                                                                                                                                                                                                                                                                                                                                                                                                                                                                                                                                                                                                                                                                                                                                                                                                                                                                                                                                                                                                                                                                                                                                                                                                                                                                                                                                                                                                                                                                                                                                                                                                                                                                                                                                                                                                                                                                                                                                                                                                                                                                                                                                                                                                                                                                                                                                                                                                                             | utes to prev<br>a <u>tients:</u><br>narcotic is e<br>nts).<br><u>orphine:</u><br>60<br>15<br>16<br>about the pa<br>ose of opiate                                                  | vent dose stacking.<br>equivalent to ≥ 60 n<br>mg/day Hydrocodo<br>mg/day of Methado<br>mg/day of Oxymor<br>atient's level of opia<br>te.<br>Medication                                       | ng of oral M<br>one<br>one<br>phone                                                    | e, or amount                                                                                                   |
| per day Examples of opiate dosa 40 mg/day of Ox 25 mcg/hr Fenta 200 mg/day of Ta Suboxone Consider total use of mu of total daily opi Anxiety / Agitation: Mild May repeat dose in 15 mi Nousse / Vemiting                                                                                                                   | d / Moderate                                                                                                                                                                                                                                                                                                                                                                                                                                               | ohine Equivalen<br><u>0 mg of oral Mo</u><br>es. If in doubt a                                                                                                                                                                                                                                                                                                                                                                                                                                                                                                                                                                                                                                                                                                                                                                                                                                                                                                                                                                                                                                                                                                                                                                                                                                                                                                                                                                                                                                                                                                                                                                                                                                                                                                                                                                                                                                                                                                                                                                                                                                                                                                                                                                                                                                                                                                                                                                                                                                                                                                                                                                                                 | nts).<br>orphine:<br>60<br>15<br>16<br>about the pa<br>ose of opiate                                                                                                              | mg/day Hydrocodo<br>mg/day of Methado<br>mg/day of Oxymor<br>atient's level of opia<br>te.<br>Medication                                                                                      | one<br>one<br>phone                                                                    | e, or amount                                                                                                   |
| 25 mcg/hr Fenta<br>200 mg/day of Ta<br>Suboxone<br>Consider total use of mu<br>of total daily opi<br><u>Anxiety / Agitation:</u><br>Mild<br>May repeat dose in 15 mi                                                                                                                                                         | xycodone<br>anyl Transdermal<br>Fapentadol<br>ultiple types of opiat<br>iate use, treat with a<br>Severity<br>d / Moderate                                                                                                                                                                                                                                                                                                                                 | es. If in doubt a                                                                                                                                                                                                                                                                                                                                                                                                                                                                                                                                                                                                                                                                                                                                                                                                                                                                                                                                                                                                                                                                                                                                                                                                                                                                                                                                                                                                                                                                                                                                                                                                                                                                                                                                                                                                                                                                                                                                                                                                                                                                                                                                                                                                                                                                                                                                                                                                                                                                                                                                                                                                                                              | 60<br>15<br>16<br>about the pa<br>ose of opiate                                                                                                                                   | mg/day of Methado<br>mg/day of Oxymor<br>atient's level of opia<br>te.<br>Medication                                                                                                          | one<br>phone                                                                           |                                                                                                                |
| Mild<br>May repeat dose in 15 mi                                                                                                                                                                                                                                                                                             | d / Moderate                                                                                                                                                                                                                                                                                                                                                                                                                                               |                                                                                                                                                                                                                                                                                                                                                                                                                                                                                                                                                                                                                                                                                                                                                                                                                                                                                                                                                                                                                                                                                                                                                                                                                                                                                                                                                                                                                                                                                                                                                                                                                                                                                                                                                                                                                                                                                                                                                                                                                                                                                                                                                                                                                                                                                                                                                                                                                                                                                                                                                                                                                                                                | Versed (IV                                                                                                                                                                        |                                                                                                                                                                                               |                                                                                        |                                                                                                                |
| May repeat dose in 15 mi                                                                                                                                                                                                                                                                                                     |                                                                                                                                                                                                                                                                                                                                                                                                                                                            |                                                                                                                                                                                                                                                                                                                                                                                                                                                                                                                                                                                                                                                                                                                                                                                                                                                                                                                                                                                                                                                                                                                                                                                                                                                                                                                                                                                                                                                                                                                                                                                                                                                                                                                                                                                                                                                                                                                                                                                                                                                                                                                                                                                                                                                                                                                                                                                                                                                                                                                                                                                                                                                                | Versed (IV                                                                                                                                                                        | //IM/SQ)                                                                                                                                                                                      |                                                                                        |                                                                                                                |
| May repeat dose in 15 mi                                                                                                                                                                                                                                                                                                     |                                                                                                                                                                                                                                                                                                                                                                                                                                                            |                                                                                                                                                                                                                                                                                                                                                                                                                                                                                                                                                                                                                                                                                                                                                                                                                                                                                                                                                                                                                                                                                                                                                                                                                                                                                                                                                                                                                                                                                                                                                                                                                                                                                                                                                                                                                                                                                                                                                                                                                                                                                                                                                                                                                                                                                                                                                                                                                                                                                                                                                                                                                                                                |                                                                                                                                                                                   | ,                                                                                                                                                                                             |                                                                                        | Haldol (IV/IM/So                                                                                               |
|                                                                                                                                                                                                                                                                                                                              |                                                                                                                                                                                                                                                                                                                                                                                                                                                            |                                                                                                                                                                                                                                                                                                                                                                                                                                                                                                                                                                                                                                                                                                                                                                                                                                                                                                                                                                                                                                                                                                                                                                                                                                                                                                                                                                                                                                                                                                                                                                                                                                                                                                                                                                                                                                                                                                                                                                                                                                                                                                                                                                                                                                                                                                                                                                                                                                                                                                                                                                                                                                                                | 1 m                                                                                                                                                                               | ng                                                                                                                                                                                            |                                                                                        | 2 mg                                                                                                           |
|                                                                                                                                                                                                                                                                                                                              | Severe                                                                                                                                                                                                                                                                                                                                                                                                                                                     |                                                                                                                                                                                                                                                                                                                                                                                                                                                                                                                                                                                                                                                                                                                                                                                                                                                                                                                                                                                                                                                                                                                                                                                                                                                                                                                                                                                                                                                                                                                                                                                                                                                                                                                                                                                                                                                                                                                                                                                                                                                                                                                                                                                                                                                                                                                                                                                                                                                                                                                                                                                                                                                                | 2 m                                                                                                                                                                               | ng                                                                                                                                                                                            |                                                                                        | 4 mg                                                                                                           |
| Nausea / Vomiting:                                                                                                                                                                                                                                                                                                           | ninutes for IV admini                                                                                                                                                                                                                                                                                                                                                                                                                                      | stration, or 30 n                                                                                                                                                                                                                                                                                                                                                                                                                                                                                                                                                                                                                                                                                                                                                                                                                                                                                                                                                                                                                                                                                                                                                                                                                                                                                                                                                                                                                                                                                                                                                                                                                                                                                                                                                                                                                                                                                                                                                                                                                                                                                                                                                                                                                                                                                                                                                                                                                                                                                                                                                                                                                                              | minutes for                                                                                                                                                                       | IM or SQ injections                                                                                                                                                                           | 5.                                                                                     |                                                                                                                |
|                                                                                                                                                                                                                                                                                                                              | Zofran IV / IM                                                                                                                                                                                                                                                                                                                                                                                                                                             |                                                                                                                                                                                                                                                                                                                                                                                                                                                                                                                                                                                                                                                                                                                                                                                                                                                                                                                                                                                                                                                                                                                                                                                                                                                                                                                                                                                                                                                                                                                                                                                                                                                                                                                                                                                                                                                                                                                                                                                                                                                                                                                                                                                                                                                                                                                                                                                                                                                                                                                                                                                                                                                                | н                                                                                                                                                                                 | laldol IV / IM / SQ                                                                                                                                                                           |                                                                                        |                                                                                                                |
|                                                                                                                                                                                                                                                                                                                              | 4 mg                                                                                                                                                                                                                                                                                                                                                                                                                                                       |                                                                                                                                                                                                                                                                                                                                                                                                                                                                                                                                                                                                                                                                                                                                                                                                                                                                                                                                                                                                                                                                                                                                                                                                                                                                                                                                                                                                                                                                                                                                                                                                                                                                                                                                                                                                                                                                                                                                                                                                                                                                                                                                                                                                                                                                                                                                                                                                                                                                                                                                                                                                                                                                |                                                                                                                                                                                   | 2 mg                                                                                                                                                                                          |                                                                                        |                                                                                                                |
| <ul> <li>MOST form and DN<br/>makers.</li> <li>Palliative care is sp<br/>symptoms exact<br/>Hospice care is spe</li> <li>Hospice patient ma</li> <li><u>Emergency Kits (ek</u><br/>May be given to<br/>Each eKit is ind<br/>anxiety</li> </ul>                                                                               | n A and DNR forms<br>NR forms may be rev<br>pecialized care for p<br>acerbation and the st<br>recialized care (simil<br>ay not have a DNR o<br><u>Kit):</u><br>to patient by Hospice<br>dividualized and will<br>ty, and/ or secretions<br>ne with Hospice person                                                                                                                                                                                          | voked by Health<br>atients with a cl<br>tress of illness.<br>ar to palliative o<br>or MOST form co<br>e to use at home<br>I be different for<br>s. (EMS is able to<br>sonnel:                                                                                                                                                                                                                                                                                                                                                                                                                                                                                                                                                                                                                                                                                                                                                                                                                                                                                                                                                                                                                                                                                                                                                                                                                                                                                                                                                                                                                                                                                                                                                                                                                                                                                                                                                                                                                                                                                                                                                                                                                                                                                                                                                                                                                                                                                                                                                                                                                                                                                  | Care Powe<br>chronic and/<br>care) for pa<br>ompleted an<br>ompleted an<br>one for acute<br>or each patie<br>to administer                                                        | er of Attorney or ot<br>// or terminal illness<br>atients within the las<br>nd still be enrolled<br>symptom exacerba<br>ent, but typically ad<br>r if within provider's s                     | s which focu<br>st 6 months<br>in Hospice o<br>ation.<br>Idresses pai<br>scope of prac | of life.<br>care.<br>in, nausea/ vomiti                                                                        |
| EMS should dis                                                                                                                                                                                                                                                                                                               | iscuss care/ transpo<br>on administration, if                                                                                                                                                                                                                                                                                                                                                                                                              | rt decision with                                                                                                                                                                                                                                                                                                                                                                                                                                                                                                                                                                                                                                                                                                                                                                                                                                                                                                                                                                                                                                                                                                                                                                                                                                                                                                                                                                                                                                                                                                                                                                                                                                                                                                                                                                                                                                                                                                                                                                                                                                                                                                                                                                                                                                                                                                                                                                                                                                                                                                                                                                                                                                               | h Hospice n                                                                                                                                                                       | urse.                                                                                                                                                                                         |                                                                                        |                                                                                                                |